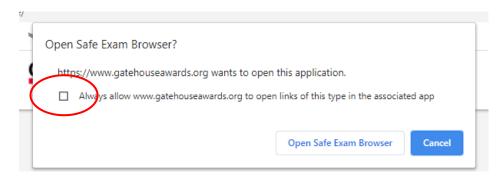

STEP 2 Allow the Safe Exam Browser to open if prompted.

STEP 3 Click on the exam icon to start the exam.

**STEP 4** You will see a page with instructions. Complete all of the information on and click '**Start Exam Now**'.