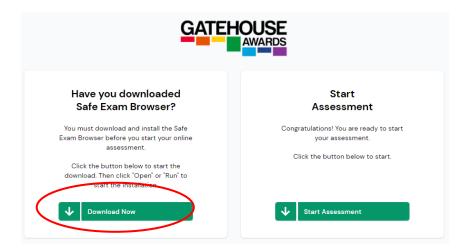

## 4. How to access Sample Exams in SEB?

**STEP 1** Go to the relevant qualification page on the GA website, and locate the icon which says 'Sample Online Exams'

AND click on 'Start Assessment' in the box on the right.

STEP 2 Allow the Safe Exam Browser to open if prompted.

STEP 3 Click on the exam icon to start the exam.

**STEP 4** You will see a page with instructions. Complete all of the information on and click '**Start Exam Now**'.