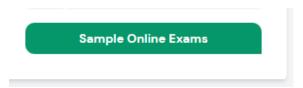

## **OPTION 2**

Go to the relevant qualification page on the GA website, and locate the icon which says 'Sample Online Exams'

Click on the icon. The following pop-up window will appear, which gives you the option to download SEB before starting the online assessment:

## 4. How to access Sample Exams in SEB?

**STEP 1** Go to the relevant qualification page on the GA website, and locate the icon which says 'Sample Online Exams'

AND click on 'Start Assessment' in the box on the right.