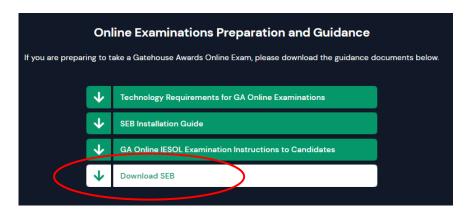

## **OPTION 1**

**STEP 1** Go to: <a href="https://gatehouseawards.org/learner-support#exam-preparation">https://gatehouseawards.org/learner-support#exam-preparation</a>

STEP 2 Click on 'Download SEB'. This will open a new window.

## STEP 3 Click on Download Now

STEP 4 When SEB has downloaded, click on the programme in the toolbar.

STEP 5 Accept the Terms and Conditions for the SEB, then click 'Install'.