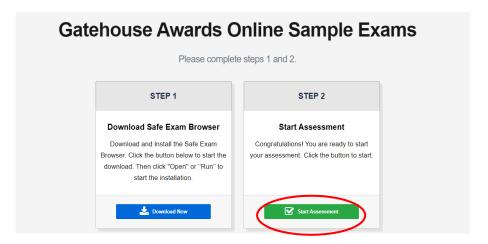

## 4. How to access Sample Exams in SEB?

**STEP 1** Go to the relevant qualification page on the GA website, and locate the icon which says 'Sample Online Exams'

AND click on 'Start Assessment' in the box on the right.

STEP 2 Allow the Safe Exam Browser to open if prompted.

STEP 3 Click on the exam icon to start the exam.

**STEP 4** You will see a page with instructions. Complete all of the information on and click '**Start Exam Now**'.