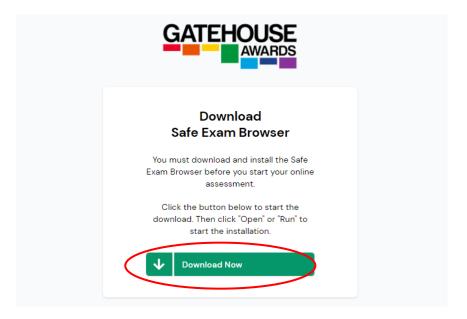

## STEP 3 Click on Download Now

STEP 4 When SEB has downloaded, click on the programme in the toolbar.

STEP 5 Accept the Terms and Conditions for the SEB, then click 'Install'.

## **OPTION 2**

Go to the relevant qualification page on the GA website, and locate the icon which says 'Sample Online Exams'

Click on the icon. The following pop-up window will appear, which gives you the option to download SEB before starting the online assessment: